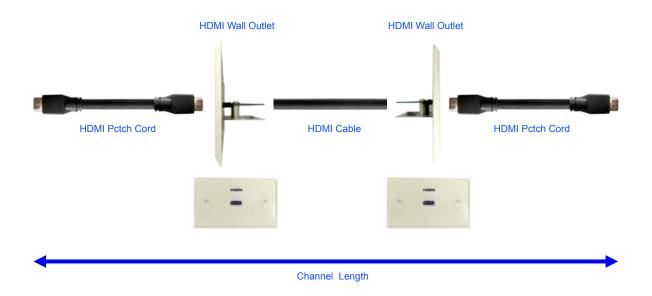

## **HDMI Channel Link**

## Part Number:

60003 - AA-LL Patch Cord (24 AWG Support 1 m to 30 m)

60003 HDMI 23 AWG Cable

6000A HDMI Wall Outlet US Type 6000B HDMI Wall Outlet UK Type

(AA means Type A to Type A connector. LL means Length. From 1m to 30m)

## **Features**

- Type A plug (male) outside dimensions are 13.9 mm × 4.45 mm
- Support the maximum resolution to 4K × 2K, i.e. 3840×2160 (4K Ultra HD) at 24 Hz/25 Hz/30 Hz or 4096×2160 at 24 Hz
- Allows for a 100 Mbit/s Ethernet connection between the two HDMI connected devices so they can share an Internet connection.
- Introduces an Audio Return Channel (ARC),
- Support the frame packing 3D format at either 720p50 and 1080p24 or 720p60 and 1080p24.
- The single-link bandwidth increase to 340 MHz (10.2 Gbit/s).
- Supports deep color, with 30-bit, 36-bit and 48-bit xvYCC, sRGB, or YCbCr,
- Supports output of Dolby TrueHD and DTS-HD Master Audio streams for external decoding by AV receivers
- Total Channel Length 30m to 40m depend on the HDMI device
- · Gold plated contacts
- · UL AWM Style 20276 rated